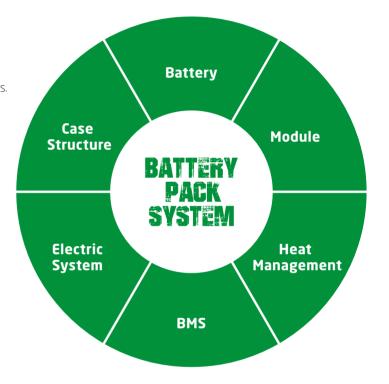

# INNOVATIVE SOLUTIONS NEW POWER NOW

- / We use square lithium iron phosphate batteries and modules used in large quantities by commercial vehicles in mature economies.
- / The module uses an aluminum alloy frame which is sturdy, lightweight and with excellent heat dissipation.
- / Safe and effective: Charging efficiency as high as 98%, thermal runaway temperature 600 °C or above.
- / Adapted to low temperatures: Comes standard with an electrical heating feature, ensuring normal operation in low temperatures.
- / Quick charging: 2 hours full charge, economic use of each break.
- / Long-working: 4000 charging cycles, capacity retention greater than 80%.
- / Maintenance-free: Battery does not require manual maintenance.
- / Green and clean: Pollution-free, zero emissions.