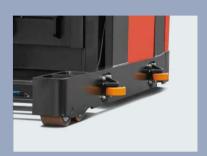

Supplementary lift on operator platform. Pallet can be raised to most convenient working leve for picking

Rail guidance rollers (Opt.) can be fitted to the truck for VNA working

Control and display panel integrated are perfectly in the drivers field of view