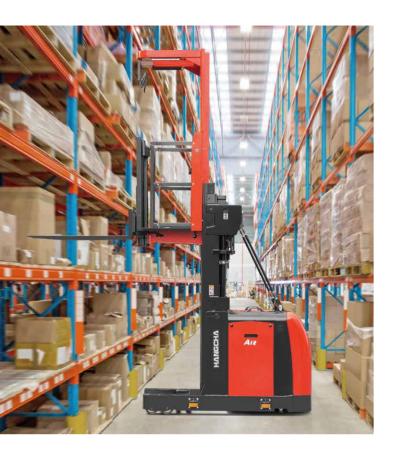

# **A Series High-lift Order Picker**

The A Series high-lift order picker, a high-end warehouse equipment, provides a comprehensive safety protection system, excellent ergonomics design and advanced control system. Being reliable and stable, comfortable and safe, and along with excellent performance, it is a perfect option for cargo picking in stereoscopic warehouse that is 5m to 10m high.

Supplementary lift on operator platform. Pallet can be raised to most convenient working leve for picking

Rail guidance rollers (Opt.) can be fitted to the truck for VNA working

Control and display panel integrated are perfectly in the drivers field of view