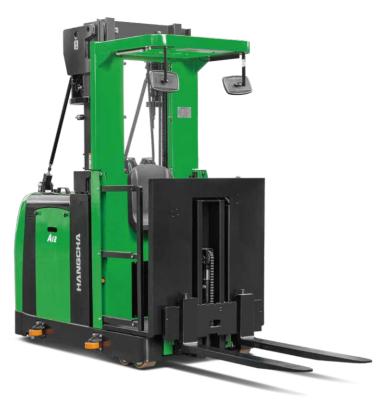

# **A Series High-lift Order Picker**

The A Series high-lift order picker, a high-end warehouse equipment, provides a comprehensive safety protection system, excellent ergonomics design and advanced control system. Being reliable and stable, comfortable and safe, and along with excellent performance, it is a perfect option for cargo picking in stereoscopic warehouse that is 5m to 10m high.