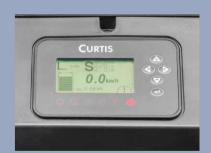

## **Comfort**

- / Standard equipped with height sensors, and buffer function in mast switching, lifting and lowering, it provides more comfort to the operators.
- / The standard LORD steering gear with torque feedback system improves operation safety and comfort.
- / The lifting and lowering speed of the operating platform and fork can be adjusted steplessly, to achieve accurate control.
- / The standard equipped CURTIS multi-function instrument has many functions such as mode selection, wheel position display, etc., and can clearly show various information of the vehicle.

Standard LCD display informs the driver about a necessary informations

Simultaneous driving/lifting/lowering, simple and ergonomic controls allow precise operation reducing driver fatigue and increasing throughput