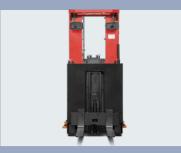

Supplementary lift on operator platform. Pallet can be raised to most convenient working leve for picking

Rail guidance rollers (Opt.) can be fitted to the truck for VNA working

Control and display panel integrated are perfectly in the drivers field of view