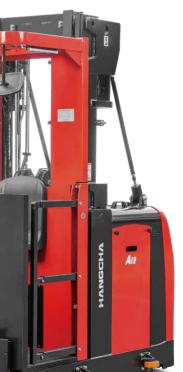

# **A Series High-lift Order Picker**

The A Series high-lift order picker, a high-end warehouse equipment, provides a comprehensive safety protection system, excellent ergonomics design and advanced control system. Being reliable and stable, comfortable and safe, and along with excellent performance, it is a perfect option for cargo picking in stereoscopic warehouse that is 5m to 10m high.