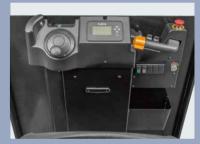

## **Comfort**

- / Standard equipped with height sensors, and buffer function in mast switching, lifting and lowering, it provides more comfort to the operators.
- / The standard LORD steering gear with torque feedback system improves operation safety and comfort.
- / The lifting and lowering speed of the operating platform and fork can be adjusted steplessly, to achieve accurate control.
- / The standard equipped CURTIS multi-function instrument has many functions such as mode selection, wheel position display, etc., and can clearly show various information of the vehicle.

Standard LCD display informs the driver about a necessary informations

Simultaneous driving/lifting/lowering, simple and ergonomic controls allow precise operation reducing driver fatigue and increasing throughput