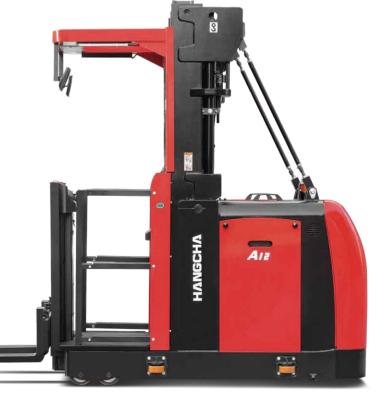

# **A Series High-lift Order Picker**

The A Series high-lift order picker, a high-end warehouse equipment, provides a comprehensive safety protection system, excellent ergonomics design and advanced control system. Being reliable and stable, comfortable and safe, and along with excellent performance, it is a perfect option for cargo picking in stereoscopic warehouse that is 5m to 10m high.