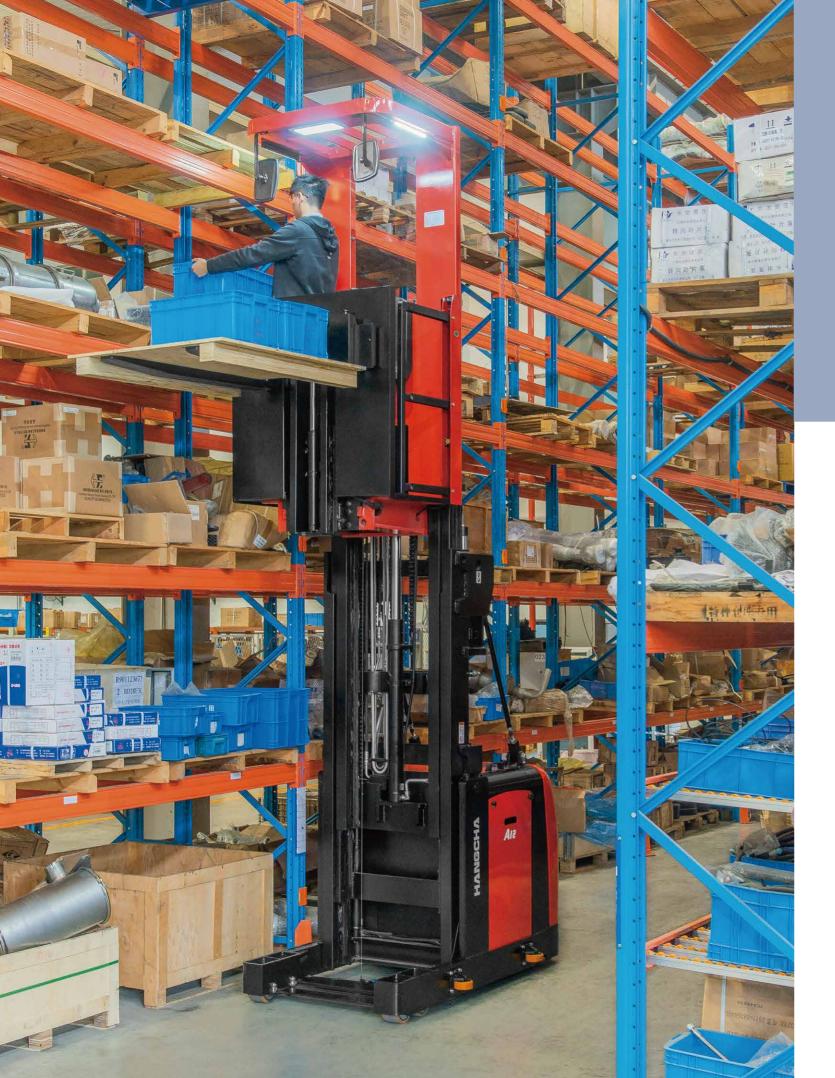

# **A Series High-lift Order Picker**

The A Series high-lift order picker, a high-end warehouse equipment, provides a comprehensive safety protection system, excellent ergonomics design and advanced control system. Being reliable and stable, comfortable and safe, and along with excellent performance, it is a perfect option for cargo picking in stereoscopic warehouse that is 5m to 10m high.

Supplementary lift on operator platform. Pallet can be raised to most convenient working leve for picking

Rail guidance rollers (Opt.) can be fitted to the truck for VNA working

Control and display panel integrated are perfectly in the drivers field of view