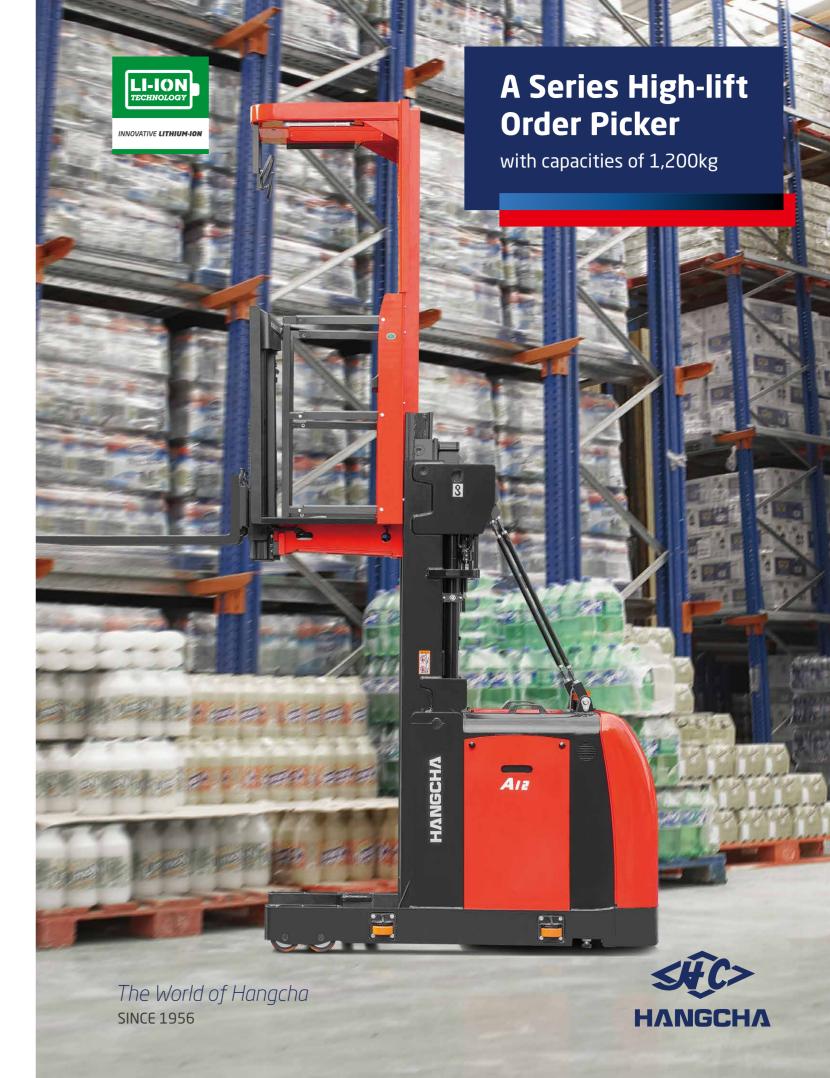

# **A Series High-lift Order Picker**

The A Series high-lift order picker, a high-end warehouse equipment, provides a comprehensive safety protection system, excellent ergonomics design and advanced control system. Being reliable and stable, comfortable and safe, and along with excellent performance, it is a perfect option for cargo picking in stereoscopic warehouse that is 5m to 10m high.